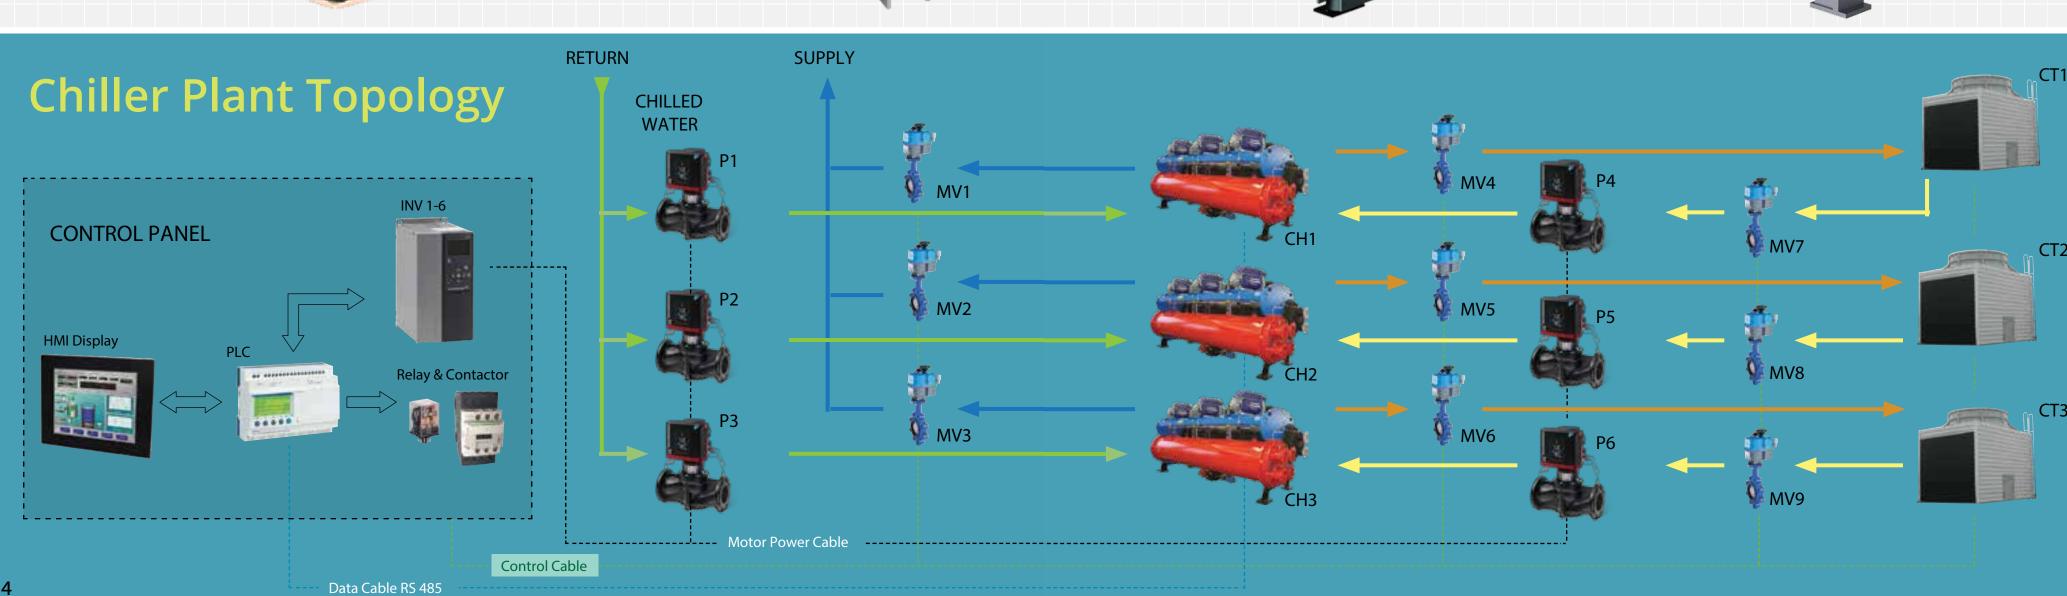

## **Chiller Plant**

## Our Offering

- Highest chiller plan efficiency using Danfoss Turbocor compressor and Grundfos Distribution Pumping Solution
- Partnership for chiller plant performance
- Payment Scheme Option offering
- Building automation systems (BAS)
- Free design consultancy
- Chiller plant maintenance contract
- Remote energy monitoring (REM) for your utility facilities
- Electricity optimization within the entire HVAC system
- Automation solution and sequencing (PLC, Scada, BAS, HMI, Variable speed drive)

- Improvement of Chiller Plant Efficiency (Kw/RT)
- Performance Monitoring system
- EPC Project
- Pump and Chiller Skid System Fabrication
- Fire pump skid supply and installation
- Supply and install High quality grundfos pumps for cold and hot water application
- Supply and install waste water and flood control pumping station