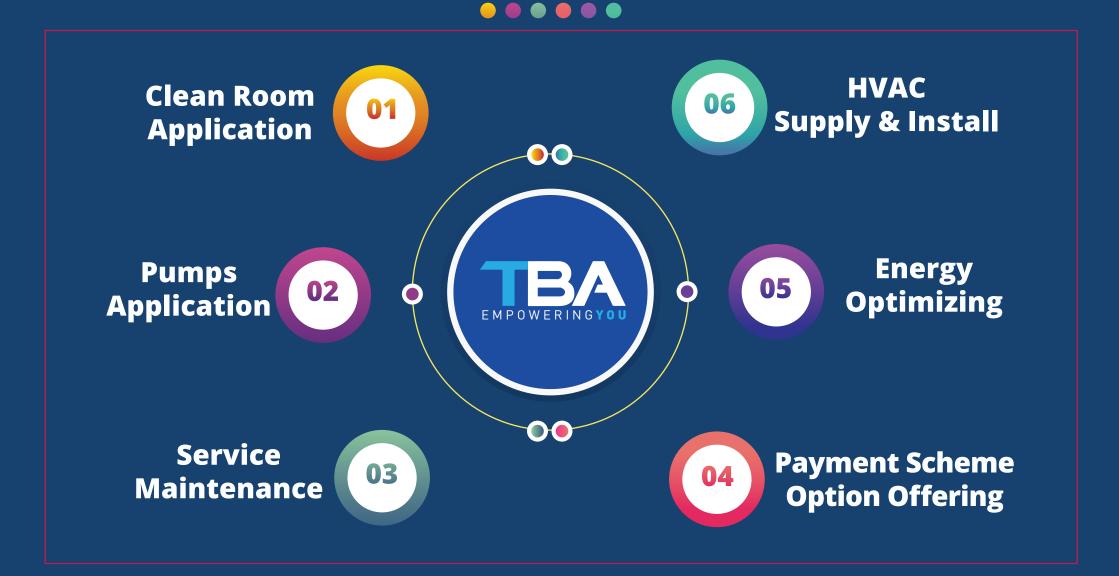

## Our Offering

- Highest chiller plan efficiency using Danfoss Turbocor compressor and Grundfos Distribution Pumping Solution
- Partnership for chiller plant performance
- Payment Scheme Option offering
- Building automation systems (BAS)
- Free design consultancy
- Chiller plant maintenance contract
- Remote energy monitoring (REM) for your utility facilities
- Electricity optimization within the entire HVAC system
- Automation solution and sequencing (PLC, Scada, BAS, HMI, Variable speed drive)

- Improvement of Chiller Plant Efficiency (Kw/RT)
- Performance Monitoring system
- EPC Project
- Pump and Chiller Skid System Fabrication
- Fire pump skid supply and installation
- Supply and install High quality grundfos pumps for cold and hot water application
- Supply and install waste water and flood control pumping station