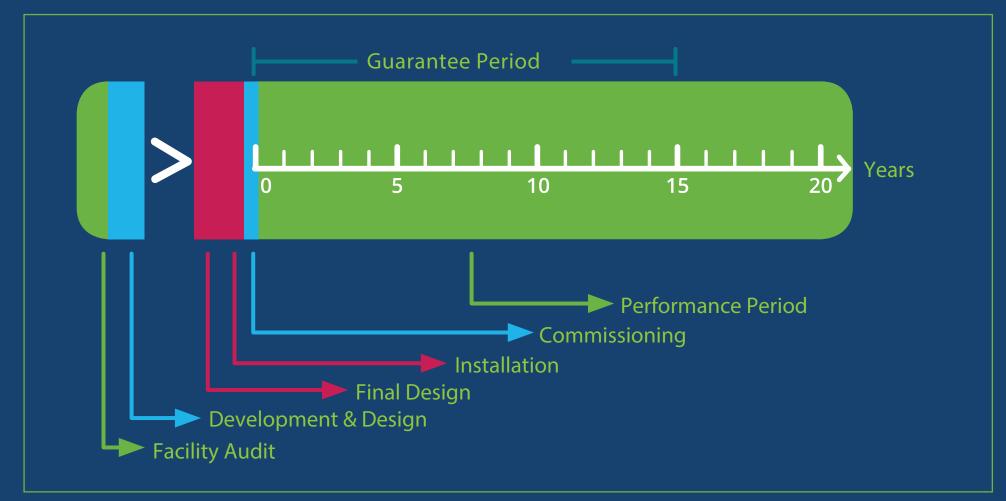

#### The performance contracting life cycle

## Our expertise guarantees results

A performance contract combines system design, construction and commissioning together with savings guarantees which can ultimately fund the cost of performance improvement. And if you do not achieve the savings agreed upon, then TBA will pay the difference.

In addition, flexible financing options and the implementation of new or upgraded equipment will have a positive impact on your operations - and the environment. This is because buildings and systems that are more efficient produce energy savings, maximize energy efficiency, and increase the comfort level of its tenants.